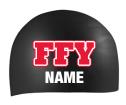

## **OFFICIAL TEAM SUIT & CAP**

Wednesday, Sept. 11th 5:00 - 6:30 pm

Wednesday, Sept. 18th 5:00 - 6:30 pm

| Official Tear                                                                                | n Sı | ıit | (CIRCLE | YOUR SIZ | ZE) |       |               | QTY | TOTAL |
|----------------------------------------------------------------------------------------------|------|-----|---------|----------|-----|-------|---------------|-----|-------|
| Female Dolfin Domino Print Suit (Red/Black)                                                  |      |     |         |          |     |       |               |     |       |
| Youth:                                                                                       | 22   | 24  | 26      | 28       |     |       | \$44 ea.      |     |       |
| Adult:                                                                                       | 30   | 32  | 34      | 36       | 38  | 40    | \$44 ea.      |     |       |
| Male Dolfin Domino Print Jammer (Red/Black)                                                  |      |     |         |          |     |       |               |     |       |
| Youth:                                                                                       | 22   | 24  | 26      | 28       |     |       | \$30 ea.      |     |       |
| Adult:                                                                                       | 30   | 32  | 34      | 36       | 38  |       | \$30 ea.      |     |       |
| Caps LAST DAY TO ORDER CAPS is Sept. 20th. No exceptions.                                    |      |     |         |          |     |       |               |     |       |
| Black Caps with Red FFY Imprint \$12 ea.                                                     |      |     |         |          |     |       |               |     |       |
| Caps with Single Name (must order 2 caps) \$32 set                                           |      |     |         |          |     |       |               |     |       |
| CONTACT: Carrie Schreder Swimwear is not returnable. 734-847-3564 or k4schreder@frontier.com |      |     |         |          |     | able. | Subtotal      |     |       |
|                                                                                              |      |     |         |          |     |       | Tax (x 6.75%) |     |       |
|                                                                                              |      |     |         |          |     |       | ORDER TOTAL   |     |       |